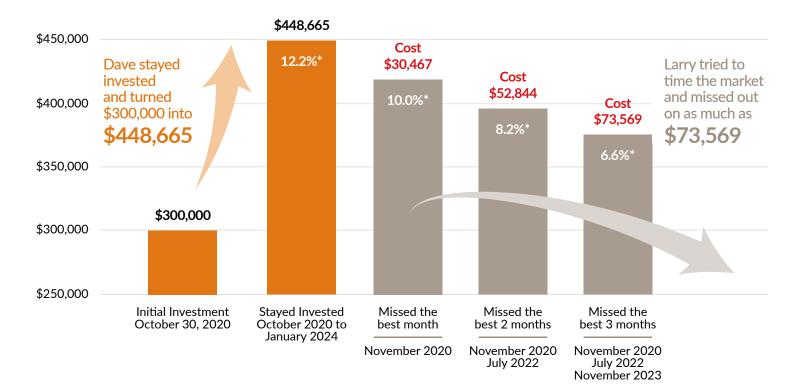

# NCM Income Solutions show the power of staying invested

Investors who bought and held the NCM Income Solutions, even during periods of market uncertainty, have done very well. There was no need to take risk by timing the market.

## Comparing two investors

Dave and Larry both have \$300,000 portfolios that they allocated evenly between three NCM Income Solutions:

- NCM Income Growth Class: Pure Canadian holdings that all pay a dividend
- NCM Global Income Growth Class: Global diversification in a concentrated fund
- NCM Dividend Champions: High quality North American dividends

However, while Dave invested in October 2020 and stayed invested, Larry tried to time the market. Had Larry missed out on only the best one, two, or three months of returns, here's how much it would have cost him.

\*Annualized return October 2020 to April 30, 2024

| <b>NCM INCOME GROWTH CLASS</b> |
|--------------------------------|
| Managed by Alex Sasso, CFA     |

A Canadian balanced fund that combines small- and mid-cap dividend-paying companies with high yield fixed income and pays a monthly distribution.