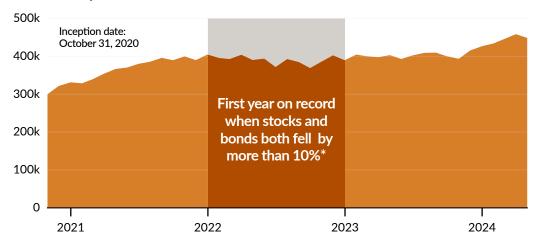

## Performance of blended portfolio

Oct 2020 - Apr 2024

## Quality wins over time

Nobody knows what the future will hold, but a blended portfolio of high quality, dividend-paying holdings can deliver resilient results even in challenging times.

|                                                                                                                                                                                                                                                                                                                                                                                                                                                                                                                                                                                                                                                                                                                                                                                                                                                                                                                                                                                                                                                                                                                                                                                                                                                                                                                                                                                                                                                                                                                                                                                                                                                                                                                                                                                                                                                                                                                                                                                                                                                                                                                                |              | Мог                           | Blended portfolio                    |                              |                   |           |
|--------------------------------------------------------------------------------------------------------------------------------------------------------------------------------------------------------------------------------------------------------------------------------------------------------------------------------------------------------------------------------------------------------------------------------------------------------------------------------------------------------------------------------------------------------------------------------------------------------------------------------------------------------------------------------------------------------------------------------------------------------------------------------------------------------------------------------------------------------------------------------------------------------------------------------------------------------------------------------------------------------------------------------------------------------------------------------------------------------------------------------------------------------------------------------------------------------------------------------------------------------------------------------------------------------------------------------------------------------------------------------------------------------------------------------------------------------------------------------------------------------------------------------------------------------------------------------------------------------------------------------------------------------------------------------------------------------------------------------------------------------------------------------------------------------------------------------------------------------------------------------------------------------------------------------------------------------------------------------------------------------------------------------------------------------------------------------------------------------------------------------|--------------|-------------------------------|--------------------------------------|------------------------------|-------------------|-----------|
| Market Events                                                                                                                                                                                                                                                                                                                                                                                                                                                                                                                                                                                                                                                                                                                                                                                                                                                                                                                                                                                                                                                                                                                                                                                                                                                                                                                                                                                                                                                                                                                                                                                                                                                                                                                                                                                                                                                                                                                                                                                                                                                                                                                  | Month        | NCM<br>Income<br>Growth Class | NCM<br>Global Income<br>Growth Class | NCM<br>Dividend<br>Champions | Monthly<br>Return | Value     |
|                                                                                                                                                                                                                                                                                                                                                                                                                                                                                                                                                                                                                                                                                                                                                                                                                                                                                                                                                                                                                                                                                                                                                                                                                                                                                                                                                                                                                                                                                                                                                                                                                                                                                                                                                                                                                                                                                                                                                                                                                                                                                                                                | Oct 31, 2020 | -                             | -                                    | -                            | -                 | \$300,000 |
|                                                                                                                                                                                                                                                                                                                                                                                                                                                                                                                                                                                                                                                                                                                                                                                                                                                                                                                                                                                                                                                                                                                                                                                                                                                                                                                                                                                                                                                                                                                                                                                                                                                                                                                                                                                                                                                                                                                                                                                                                                                                                                                                | Nov 2020     | 10.6%                         | 5.3%                                 | 5.9%                         | 7.3%              | \$321,85  |
|                                                                                                                                                                                                                                                                                                                                                                                                                                                                                                                                                                                                                                                                                                                                                                                                                                                                                                                                                                                                                                                                                                                                                                                                                                                                                                                                                                                                                                                                                                                                                                                                                                                                                                                                                                                                                                                                                                                                                                                                                                                                                                                                | Dec 2020     | 4.9%                          | 1.4%                                 | 2.4%                         | 3.0%              | \$331,39  |
| U.S.<br>Capitol<br>riots                                                                                                                                                                                                                                                                                                                                                                                                                                                                                                                                                                                                                                                                                                                                                                                                                                                                                                                                                                                                                                                                                                                                                                                                                                                                                                                                                                                                                                                                                                                                                                                                                                                                                                                                                                                                                                                                                                                                                                                                                                                                                                       | Jan 2021     | -0.6%                         | -0.8%                                | -0.9%                        | -0.8%             | \$328,87  |
| had a second                                                                                                                                                                                                                                                                                                                                                                                                                                                                                                                                                                                                                                                                                                                                                                                                                                                                                                                                                                                                                                                                                                                                                                                                                                                                                                                                                                                                                                                                                                                                                                                                                                                                                                                                                                                                                                                                                                                                                                                                                                                                                                                   | Feb 2021     | 6.6%                          | 1.5%                                 | 1.4%                         | 3.3%              | \$339,61  |
|                                                                                                                                                                                                                                                                                                                                                                                                                                                                                                                                                                                                                                                                                                                                                                                                                                                                                                                                                                                                                                                                                                                                                                                                                                                                                                                                                                                                                                                                                                                                                                                                                                                                                                                                                                                                                                                                                                                                                                                                                                                                                                                                | Mar 2021     | 4.3%                          | 3.2%                                 | 5.7%                         | 4.4%              | \$354,41  |
|                                                                                                                                                                                                                                                                                                                                                                                                                                                                                                                                                                                                                                                                                                                                                                                                                                                                                                                                                                                                                                                                                                                                                                                                                                                                                                                                                                                                                                                                                                                                                                                                                                                                                                                                                                                                                                                                                                                                                                                                                                                                                                                                | Apr 2021     | 4.4%                          | 3.3%                                 | 2.6%                         | 3.5%              | \$366,66  |
|                                                                                                                                                                                                                                                                                                                                                                                                                                                                                                                                                                                                                                                                                                                                                                                                                                                                                                                                                                                                                                                                                                                                                                                                                                                                                                                                                                                                                                                                                                                                                                                                                                                                                                                                                                                                                                                                                                                                                                                                                                                                                                                                | May 2021     | 0.2%                          | 0.8%                                 | 2.3%                         | 1.1%              | \$370,59  |
|                                                                                                                                                                                                                                                                                                                                                                                                                                                                                                                                                                                                                                                                                                                                                                                                                                                                                                                                                                                                                                                                                                                                                                                                                                                                                                                                                                                                                                                                                                                                                                                                                                                                                                                                                                                                                                                                                                                                                                                                                                                                                                                                | June 2021    | 2.7%                          | 2.9%                                 | 2.1%                         | 2.6%              | \$380,21  |
|                                                                                                                                                                                                                                                                                                                                                                                                                                                                                                                                                                                                                                                                                                                                                                                                                                                                                                                                                                                                                                                                                                                                                                                                                                                                                                                                                                                                                                                                                                                                                                                                                                                                                                                                                                                                                                                                                                                                                                                                                                                                                                                                | July 2021    | -0.4%                         | 2.7%                                 | 2.4%                         | 1.5%              | \$385,77  |
| Taliban returns                                                                                                                                                                                                                                                                                                                                                                                                                                                                                                                                                                                                                                                                                                                                                                                                                                                                                                                                                                                                                                                                                                                                                                                                                                                                                                                                                                                                                                                                                                                                                                                                                                                                                                                                                                                                                                                                                                                                                                                                                                                                                                                | Aug 2021     | 2.7%                          | 3.4%                                 | 2.0%                         | 2.7%              | \$396,13  |
| to power                                                                                                                                                                                                                                                                                                                                                                                                                                                                                                                                                                                                                                                                                                                                                                                                                                                                                                                                                                                                                                                                                                                                                                                                                                                                                                                                                                                                                                                                                                                                                                                                                                                                                                                                                                                                                                                                                                                                                                                                                                                                                                                       | Sept 2021    | -0.1%                         | -3.3%                                | -1.5%                        | -1.6%             | \$389,84  |
| 1 Com hadren journe                                                                                                                                                                                                                                                                                                                                                                                                                                                                                                                                                                                                                                                                                                                                                                                                                                                                                                                                                                                                                                                                                                                                                                                                                                                                                                                                                                                                                                                                                                                                                                                                                                                                                                                                                                                                                                                                                                                                                                                                                                                                                                            | Oct 2021     | 2.4%                          | 4.0%                                 | 1.5%                         | 2.6%              | \$399,90  |
| ow Jones<br>falls 900                                                                                                                                                                                                                                                                                                                                                                                                                                                                                                                                                                                                                                                                                                                                                                                                                                                                                                                                                                                                                                                                                                                                                                                                                                                                                                                                                                                                                                                                                                                                                                                                                                                                                                                                                                                                                                                                                                                                                                                                                                                                                                          | Nov 2021     | -4.3%                         | -0.4%                                | -2.4%                        | -2.4%             | \$390,15  |
| points (1) 455 (1) 455 (1) 455 (1) 455 (1) 455 (1) 455 (1) 455 (1) 455 (1) 455 (1) 455 (1) 455 (1) 455 (1) 455 (1) 455 (1) 455 (1) 455 (1) 455 (1) 455 (1) 455 (1) 455 (1) 455 (1) 455 (1) 455 (1) 455 (1) 455 (1) 455 (1) 455 (1) 455 (1) 455 (1) 455 (1) 455 (1) 455 (1) 455 (1) 455 (1) 455 (1) 455 (1) 455 (1) 455 (1) 455 (1) 455 (1) 455 (1) 455 (1) 455 (1) 455 (1) 455 (1) 455 (1) 455 (1) 455 (1) 455 (1) 455 (1) 455 (1) 455 (1) 455 (1) 455 (1) 455 (1) 455 (1) 455 (1) 455 (1) 455 (1) 455 (1) 455 (1) 455 (1) 455 (1) 455 (1) 455 (1) 455 (1) 455 (1) 455 (1) 455 (1) 455 (1) 455 (1) 455 (1) 455 (1) 455 (1) 455 (1) 455 (1) 455 (1) 455 (1) 455 (1) 455 (1) 455 (1) 455 (1) 455 (1) 455 (1) 455 (1) 455 (1) 455 (1) 455 (1) 455 (1) 455 (1) 455 (1) 455 (1) 455 (1) 455 (1) 455 (1) 455 (1) 455 (1) 455 (1) 455 (1) 455 (1) 455 (1) 455 (1) 455 (1) 455 (1) 455 (1) 455 (1) 455 (1) 455 (1) 455 (1) 455 (1) 455 (1) 455 (1) 455 (1) 455 (1) 455 (1) 455 (1) 455 (1) 455 (1) 455 (1) 455 (1) 455 (1) 455 (1) 455 (1) 455 (1) 455 (1) 455 (1) 455 (1) 455 (1) 455 (1) 455 (1) 455 (1) 455 (1) 455 (1) 455 (1) 455 (1) 455 (1) 455 (1) 455 (1) 455 (1) 455 (1) 455 (1) 455 (1) 455 (1) 455 (1) 455 (1) 455 (1) 455 (1) 455 (1) 455 (1) 455 (1) 455 (1) 455 (1) 455 (1) 455 (1) 455 (1) 455 (1) 455 (1) 455 (1) 455 (1) 455 (1) 455 (1) 455 (1) 455 (1) 455 (1) 455 (1) 455 (1) 455 (1) 455 (1) 455 (1) 455 (1) 455 (1) 455 (1) 455 (1) 455 (1) 455 (1) 455 (1) 455 (1) 455 (1) 455 (1) 455 (1) 455 (1) 455 (1) 455 (1) 455 (1) 455 (1) 455 (1) 455 (1) 455 (1) 455 (1) 455 (1) 455 (1) 455 (1) 455 (1) 455 (1) 455 (1) 455 (1) 455 (1) 455 (1) 455 (1) 455 (1) 455 (1) 455 (1) 455 (1) 455 (1) 455 (1) 455 (1) 455 (1) 455 (1) 455 (1) 455 (1) 455 (1) 455 (1) 455 (1) 455 (1) 455 (1) 455 (1) 455 (1) 455 (1) 455 (1) 455 (1) 455 (1) 455 (1) 455 (1) 455 (1) 455 (1) 455 (1) 455 (1) 455 (1) 455 (1) 455 (1) 455 (1) 455 (1) 455 (1) 455 (1) 455 (1) 455 (1) 455 (1) 455 (1) 455 (1) 455 (1) 455 (1) 455 (1) 455 (1) 455 (1) 455 (1) 455 (1) 455 (1) 455 (1) 455 (1) 455 (1) 455 (1) 455 (1) 455 (1) 455 (1) 455 | Dec 2021     | 3.2%                          | 3.1%                                 | 5.1%                         | 3.8%              | \$404,93  |
|                                                                                                                                                                                                                                                                                                                                                                                                                                                                                                                                                                                                                                                                                                                                                                                                                                                                                                                                                                                                                                                                                                                                                                                                                                                                                                                                                                                                                                                                                                                                                                                                                                                                                                                                                                                                                                                                                                                                                                                                                                                                                                                                | Jan 2022     | -1.3%                         | -5.4%                                | -0.3%                        | -2.3%             | \$395,71  |
| Russia<br>invades<br>Ukraine                                                                                                                                                                                                                                                                                                                                                                                                                                                                                                                                                                                                                                                                                                                                                                                                                                                                                                                                                                                                                                                                                                                                                                                                                                                                                                                                                                                                                                                                                                                                                                                                                                                                                                                                                                                                                                                                                                                                                                                                                                                                                                   | Feb 2022     | -1.8%                         | -1.1%                                | 0.8%                         | -0.7%             | \$392,98  |

|                         |           | Мог                           | nthly fund return                    | Blended                      | portfolio         |           |
|-------------------------|-----------|-------------------------------|--------------------------------------|------------------------------|-------------------|-----------|
| Market Events           | Month     | NCM<br>Income<br>Growth Class | NCM<br>Global Income<br>Growth Class | NCM<br>Dividend<br>Champions | Monthly<br>Return | Value     |
| BoC 0.25% rate increase | Mar 2022  | 3.6%                          | 2.4%                                 | 2.5%                         | 2.9%              | \$404,289 |
| BoC 0.50% rate increase | Apr 2022  | -3.9%                         | -3.6%                                | -2.7%                        | -3.4%             | \$390,540 |
|                         | May 2022  | 2.7%                          | -1.6%                                | 1.3%                         | 0.9%              | \$394,071 |
| BoC 0.50% rate increase | June 2022 | -6.5%                         | -4.2%                                | -6.1%                        | -5.6%             | \$371,868 |
| BoC 1.00% rate increase | July 2022 | 6.0%                          | 4.2%                                 | 6.6%                         | 5.7%              | \$392,891 |
|                         | Aug 2022  | -2.0%                         | -1.9%                                | -2.1%                        | -2.0%             | \$384,999 |
| BoC 0.75% rate increase | Sept 2022 | -4.4%                         | -3.5%                                | -4.3%                        | -4.1%             | \$369,196 |
| BoC 0.50% rate increase | Oct 2022  | 3.0%                          | 4.3%                                 | 6.8%                         | 4.7%              | \$386,391 |
|                         | Nov 2022  | 4.2%                          | 3.7%                                 | 4.7%                         | 4.2%              | \$402,775 |
| BoC 0.50% rate increase | Dec 2022  | -1.6%                         | -3.4%                                | -4.7%                        | -3.2%             | \$389,823 |
| BoC 0.25% rate increase | Jan 2023  | 4.5%                          | 2.4%                                 | 4.4%                         | 3.8%              | \$404,687 |
|                         | Feb 2023  | -1.0%                         | -0.8%                                | -1.5%                        | -1.1%             | \$400,190 |
|                         | Mar 2023  | -1.9%                         | 1.1%                                 | -0.8%                        | -0.6%             | \$397,717 |
|                         | Apr 2023  | 0.3%                          | 1.8%                                 | 2.1%                         | 1.4%              | \$403,226 |
|                         | May 2023  | -2.3%                         | -0.6%                                | -4.4%                        | -2.5%             | \$393,132 |
| BoC 0.25% rate increase | June 2023 | 1.4%                          | 2.7%                                 | 3.2%                         | 2.4%              | \$402,571 |
| BoC 0.25% rate increase | July 2023 | 4.4%                          | 0.5%                                 | 0.0%                         | 1.6%              | \$409,185 |

|                            |           | Мог                           | Blended portfolio                    |                              |                   |           |
|----------------------------|-----------|-------------------------------|--------------------------------------|------------------------------|-------------------|-----------|
| Market Events              | Month     | NCM<br>Income<br>Growth Class | NCM<br>Global Income<br>Growth Class | NCM<br>Dividend<br>Champions | Monthly<br>Return | Value     |
|                            | Aug 2023  | 0.3%                          | 1.9%                                 | -1.5%                        | 0.2%              | \$409,972 |
| 49                         | Sept 2023 | -2.0%                         | -3.6%                                | -1.9%                        | -2.5%             | \$399,917 |
| Hamas<br>attacks<br>Isreal | Oct 2023  | -2.3%                         | -1.1%                                | -1.3%                        | -1.5%             | \$393,720 |
|                            | Nov 2023  | 3.8%                          | 7.1%                                 | 5.9%                         | 5.5%              | \$415,474 |
|                            | Dec 2023  | 3.2%                          | 2.8%                                 | 2.0%                         | 2.7%              | \$426,644 |
|                            | Jan 2024  | 1.6%                          | 2.6%                                 | 1.1%                         | 1.7%              | \$434,105 |
|                            | Feb 2024  | 1.6%                          | 4.0%                                 | 2.7%                         | 2.7%              | \$445,924 |
|                            | Mar 2024  | 3.1%                          | 2.3%                                 | 3.1%                         | 2.9%              | \$458,633 |
|                            | Apr 2024  | -1.7%                         | -2.4%                                | -2.4%                        | -2.2%             | \$448,665 |
|                            |           |                               |                                      |                              |                   |           |
| Annualized return          |           | 13.8%                         | 10.8%                                | 11.9%                        | 12.2%             |           |
| Standard deviation         |           | 11.9%                         | 10.3%                                | 11.2%                        | 10.4%             |           |